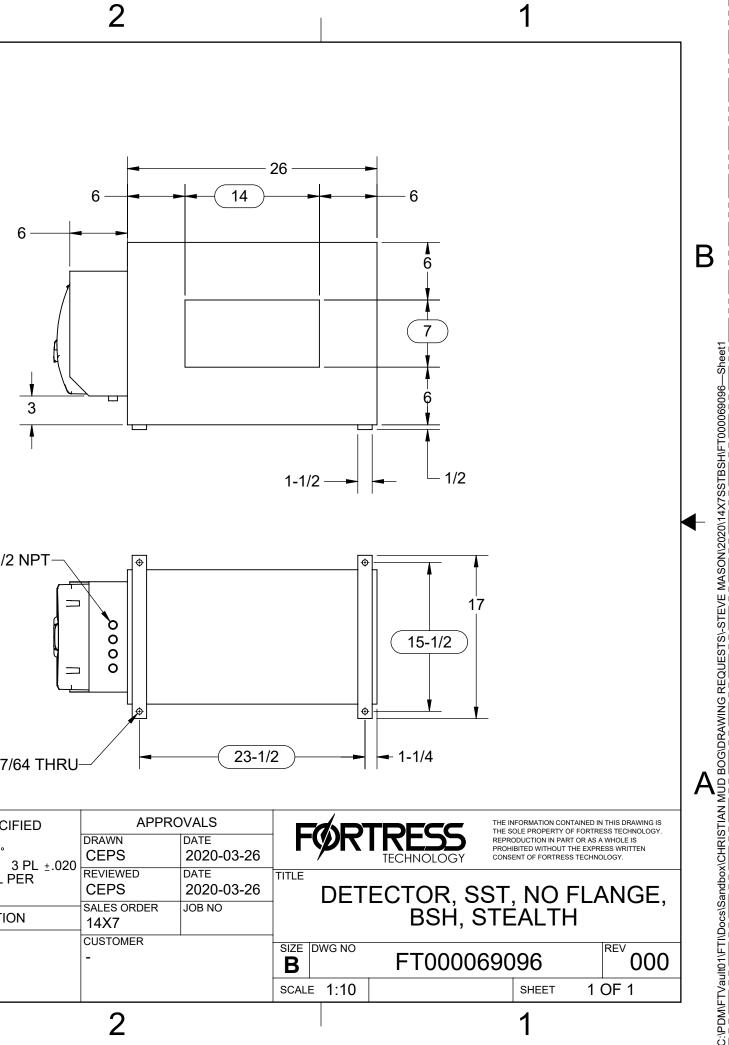

NOTES (UNLESS OTHERWISE SPECIFIED):

4

- REFER TO 3D DATABASE "FT000069096" FOR ALL UNDIMENSIONED FEATURES (SEE MODEL NAME AND REVISION IN TITLE BLOCK).
  MATERIAL: AISI 304.

FINISH: . 3.

В

Α

- (X.XX) DENOTES INSPECTION DIMENSION. 4.
- (X.XX) DENOTES REFERENCE DIMENSION. 5.

3

4X 1/2 NPT 4X Ø 37/64 THRU

| TOL ON ANGLES ±.5°<br>0 PL + 25 1 PL + 125 2 PL + 06 3 PL + 020 | APPROVALS        |                    | F                |
|-----------------------------------------------------------------|------------------|--------------------|------------------|
|                                                                 | DRAWN<br>CEPS    | DATE<br>2020-03-26 |                  |
|                                                                 | REVIEWED<br>CEPS | DATE<br>2020-03-26 | TITLE            |
| THIRD ANGLE PROJECTION                                          | SALES ORDER      | JOB NO             |                  |
|                                                                 | CUSTOMER<br>-    |                    | size<br><b>B</b> |
|                                                                 |                  |                    | SCAL             |