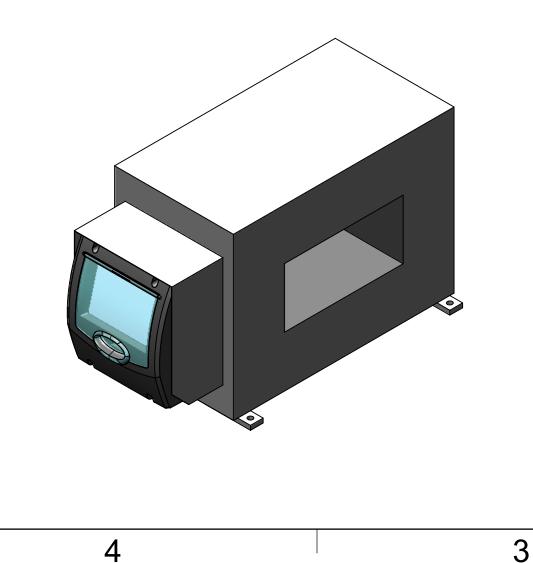

NOTES (UNLESS OTHERWISE SPECIFIED):

4

- REFER TO 3D DATABASE "FT000069096" FOR ALL UNDIMENSIONED FEATURES (SEE MODEL NAME AND REVISION IN TITLE BLOCK).
  MATERIAL: AISI 304.

FINISH: . 3.

В

Α

- (X.XX) DENOTES INSPECTION DIMENSION. 4.
- (X.XX) DENOTES REFERENCE DIMENSION. 5.

3

4X 1/2 NPT 4X Ø 37/64 THRU

| TOL ON ANGLES ±.5°<br>0 PL + 25 1 PL + 125 2 PL + 06 3 PL + 020 | APPROVALS        |                    | F                |
|-----------------------------------------------------------------|------------------|--------------------|------------------|
|                                                                 | DRAWN<br>CEPS    | DATE<br>2020-03-26 |                  |
|                                                                 | REVIEWED<br>CEPS | DATE<br>2020-03-26 | TITLE            |
| THIRD ANGLE PROJECTION                                          | SALES ORDER      | JOB NO             |                  |
|                                                                 | CUSTOMER<br>-    |                    | size<br><b>B</b> |
|                                                                 |                  |                    | SCAL             |